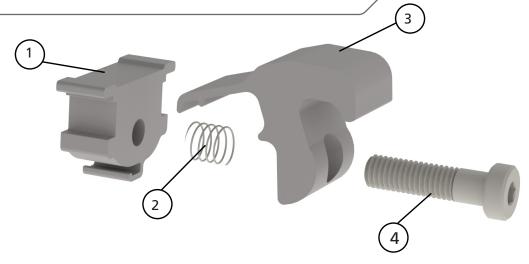

| Item No. | Description         | Product No.                    |
|----------|---------------------|--------------------------------|
| 1        | Yeti Clamp Base     | Yeti Hidden EC for CR, 4000050 |
| 2        | Clamp Spring, 20 mm |                                |
| 3        | Yeti Clamp Top      |                                |
| 4        | Allen Bolt, M8x30   |                                |