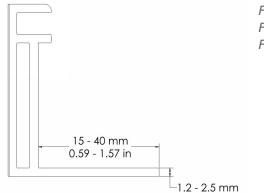

## Module frame compatibility

Frame Compatibility: Flange Thickness = 1.2 - 2.5 mm Flange Width = 15 - 40 mm