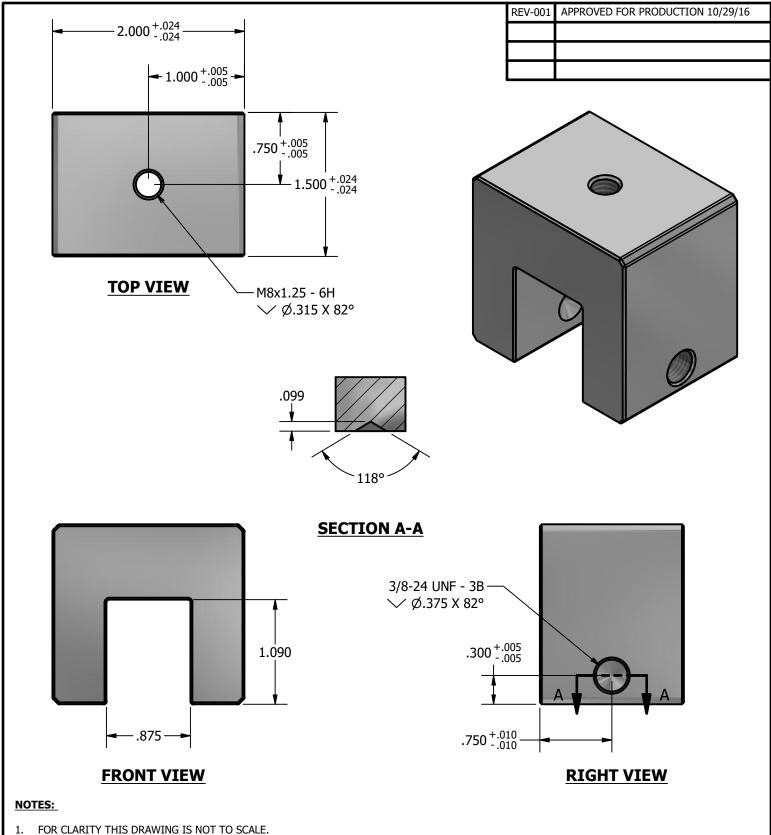

## **POWER CLAMP - MINI - 1SS - EV**

| DRAWN BY: | rhoeffleur    | T |
|-----------|---------------|---|
| DATE:     | 10/29/2016    | ľ |
| SCALE:    | N.T.S.        | V |
| MATERIAL: | Aluminum 6061 | ľ |